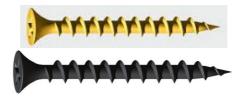

## **Coarse Thread Drywall Screws**

| Coarse Thread Drywall Screws |                            |                   |       |  |
|------------------------------|----------------------------|-------------------|-------|--|
| Gauge                        | 3.5mm                      | 4.2mm             | 4.8mm |  |
|                              |                            | Available Lengths |       |  |
|                              | 25mm                       |                   |       |  |
|                              | 32mm                       |                   |       |  |
|                              | 35mm                       |                   |       |  |
|                              | 38mm                       |                   |       |  |
|                              | 42mm                       |                   |       |  |
|                              | 50mm                       |                   |       |  |
|                              |                            |                   |       |  |
|                              |                            | 65mm              |       |  |
|                              |                            | 75mm              |       |  |
|                              |                            |                   | 100mm |  |
|                              |                            |                   | 125mm |  |
|                              |                            |                   | 150mm |  |
| Drive                        | Phillips No:2              |                   |       |  |
|                              | Partially Thread From 50mm |                   |       |  |

Finish: 3.5 And 4.2mm Black Phosphate And 4.8mm Zinc & Yellow

**Used To Secure Plasterboard To Timber Stud Work** 

25 Degree Sharp Point For Ease Of Penitration Into Wood - MDF - Chipboard - Plastics And Thin Sheet Metal